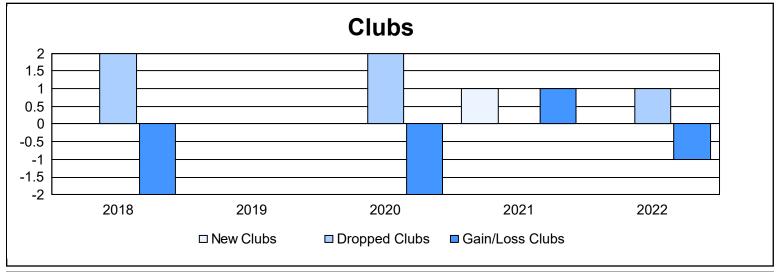

District 39 E As of June 2022 Cumulative

| Year      | New<br>Clubs | Dropped<br>Clubs | Gain/<br>Loss<br>Clubs | New<br>Members | Charter<br>Members | Reinstate<br>Members | Transfer<br>Members | Total<br>Member<br>Added | Total<br>Members<br>Dropped | Gain/<br>Loss<br>Members |
|-----------|--------------|------------------|------------------------|----------------|--------------------|----------------------|---------------------|--------------------------|-----------------------------|--------------------------|
| 2017-2018 | 0            | 2                | -2                     | 44             | 0                  | 2                    | 2                   | 48                       | 84                          | -36                      |
| 2018-2019 | 0            | 0                | 0                      | 30             | 0                  | 8                    | 1                   | 39                       | 85                          | -46                      |
| 2019-2020 | 0            | 2                | -2                     | 14             | 0                  | 1                    | 0                   | 15                       | 44                          | -29                      |
| 2020-2021 | 1            | 0                | 1                      | 16             | 23                 | 4                    | 0                   | 43                       | 46                          | -3                       |
| 2021-2022 | 0            | 1                | -1                     | 28             | 0                  | 1                    | 1                   | 30                       | 61                          | -31                      |
| Average   | 0            | 1                | -1                     | 26             | 5                  | 3                    | 1                   | 35                       | 64                          | -29                      |