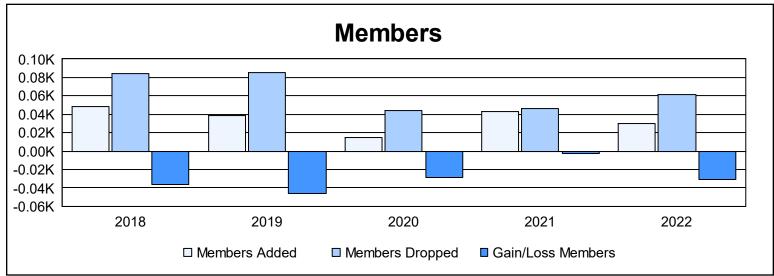

District 39 E As of June 2022 Cumulative

| Year      | New<br>Clubs | Dropped<br>Clubs | Gain/<br>Loss<br>Clubs | New<br>Members | Charter<br>Members | Reinstate<br>Members | Transfer<br>Members | Total<br>Member<br>Added | Total<br>Members<br>Dropped | Gain/<br>Loss<br>Members |
|-----------|--------------|------------------|------------------------|----------------|--------------------|----------------------|---------------------|--------------------------|-----------------------------|--------------------------|
| 2017-2018 | 0            | 2                | -2                     | 44             | 0                  | 2                    | 2                   | 48                       | 84                          | -36                      |
| 2018-2019 | 0            | 0                | 0                      | 30             | 0                  | 8                    | 1                   | 39                       | 85                          | -46                      |
| 2019-2020 | 0            | 2                | -2                     | 14             | 0                  | 1                    | 0                   | 15                       | 44                          | -29                      |
| 2020-2021 | 1            | 0                | 1                      | 16             | 23                 | 4                    | 0                   | 43                       | 46                          | -3                       |
| 2021-2022 | 0            | 1                | -1                     | 28             | 0                  | 1                    | 1                   | 30                       | 61                          | -31                      |
| Average   | 0            | 1                | -1                     | 26             | 5                  | 3                    | 1                   | 35                       | 64                          | -29                      |